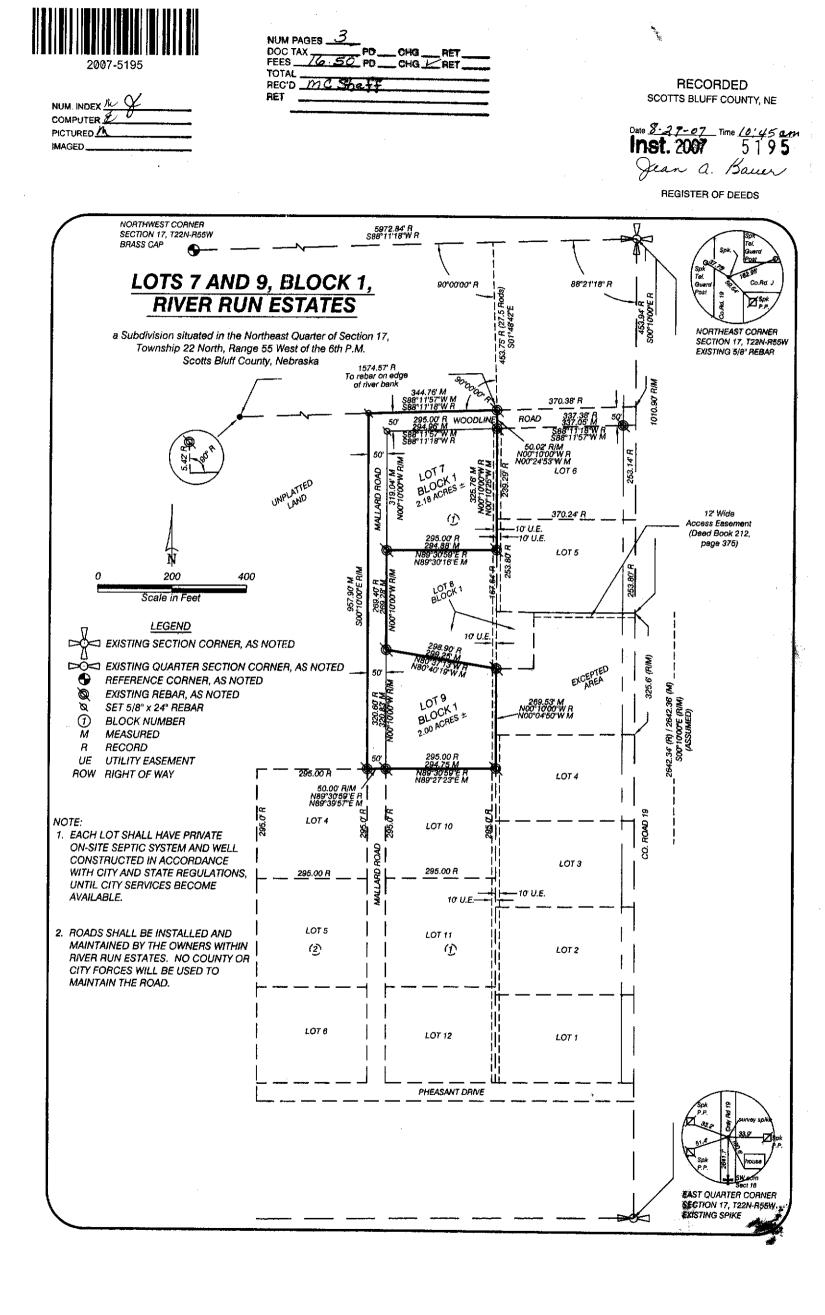

LOTS 7 AND 9, BLOCK 1, RIVER RUN ESTATES SECTION 17, T22N-R55W SCOTTS BLUFF COUNTY, NEBRASKA SHEET 2 OF 3

## SURVEYOR'S CERTIFICATE

I, Kelly A. Beatty, a Nebraska Registered Land Surveyor, hereby certify I have surveyed and prepared a plat of LOTS 7 AND 9, BLOCK 1, RIVER RUN ESTATES, a Subdivision situated in the Northeast Quarter of Section 17, Township 22 North, Range 55 West of the 6th P.M., Scotts Bluff County, Nebraska, more particularly described as follows:

Beginning at the Northwest corner of Lot 10, Block 1, Amended Plat of River Run Estates, as platted, said corner also being on the east right of way line of Mallard Road, as platted, thence easterly on the north line of said Lot 10, Block 1, on an assumed bearing of N89°27'23"E, a distance of 294.75 feet, as measured, to the northeast corner of Lot 10, Block 1, said corner also being on the west line of Lot 4, Block 1, Amended Plat of River Run Estates, thence northerly on the west line of said Lot 4, Block 1, bearing N00°04'50"W, a distance of 269.53 feet, as measured, to a point on the south line of Lot 8, Block 1, River Run Estates, thence northwesterly on the south line of Lot 8, Block 1, bearing N80°40'19"W, a distance of 299.25 feet, as measured, to the southwest corner of Lot 8, Block 1, thence northerly on the west line of said Lot 8, Block 1, as platted, bearing N00°10'00"W, a distance of 269.28 feet, as measured, to the northwest corner of Lot 8, Block 1, thence easterly on the north line of Lot 8, Block 1, bearing N89°30'16"E, a distance of 294.88 feet, as measured, to the point of intersection with the west line of Lot 5, Block 1, River Run Estates, thence northerly on the west line of Lot 5, Block 1, and Lot 6, Block 1, River Run Estates, bearing N00°10'25"W, a distance of 325.76 feet, as measured, to the northwest corner of Lot 6, Block 1, and the point of intersection with the south right of way line of Woodline Road, as platted, thence bearing N00°24'53"W, a distance of 50.02 feet, to the point of intersection with the north right of way line of Woodline Road, as platted, thence bearing S88°11'57"W, on the westerly extension of the north right of way line of Woodline Road, a distance of 344.76 feet, thence bearing S00°10'00"E, a distance of 957.90 feet, to the point of intersection with the northeast corner of Lot 4, Block 2, River Run Estates, said point also being on the west right of way line of Mallard Road, as platted, thence easterly, bearing N89°39'57"E, a distance of 50.00 feet, to the Point of Beginning, containing an area of 5.62 acres, more or less.

That the accompanying plat is a true delineation of said survey drawn to a scale of 200 feet to the inch. That all dimensions are in feet and decimals. That the boundary of the plat is shown with a heavy solid line with dashed lines being for orientation purposes only. That all corners found or set are marked as shown.