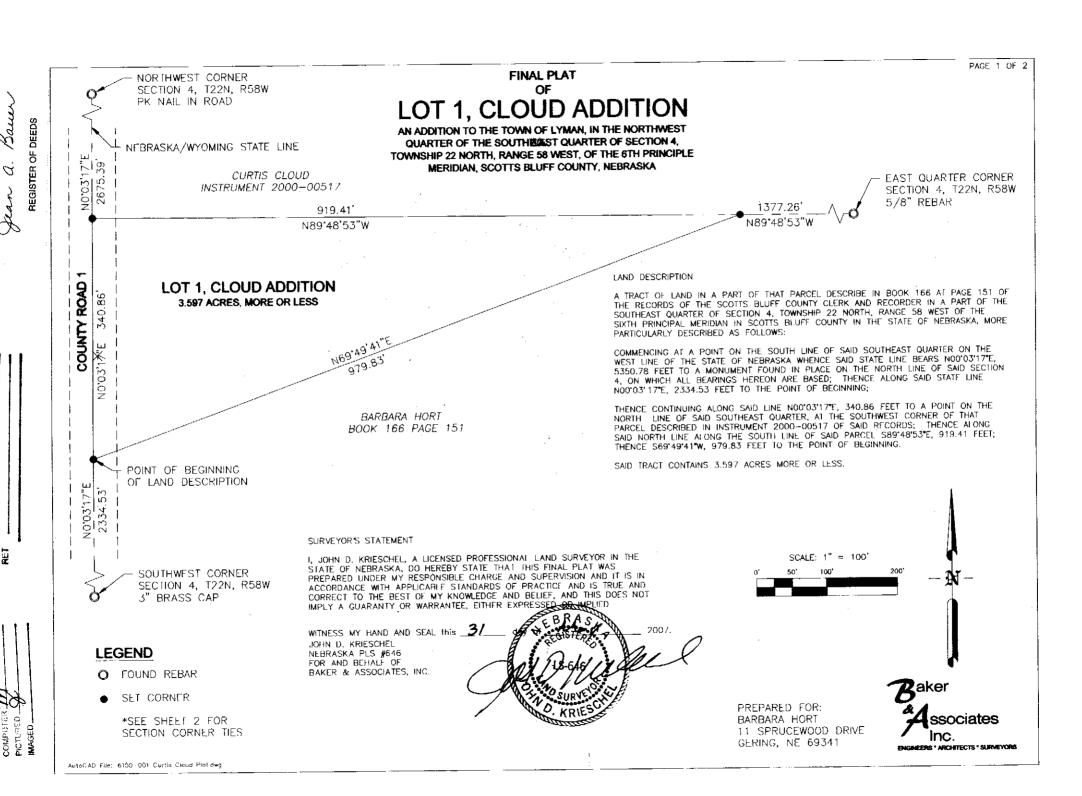

LOT 1, CLOUD ADDITION, AN ADDITION TO THE TOWN OF LYMAN, IN THE NORTHWEST QUARTER OF THE SOUTHWAST QUARTER OF SECTION 4, TOWNSHIP 22 NORTH, RANGE 58 WEST, OF THE 6TH PRINCIPLE MERIDIAN, SCOTTS BLUFF COUNTY, NEBRASKA

SECTION CORNER TIES

ENGINEERS \* ARCHITECTS \* SURVEYORS