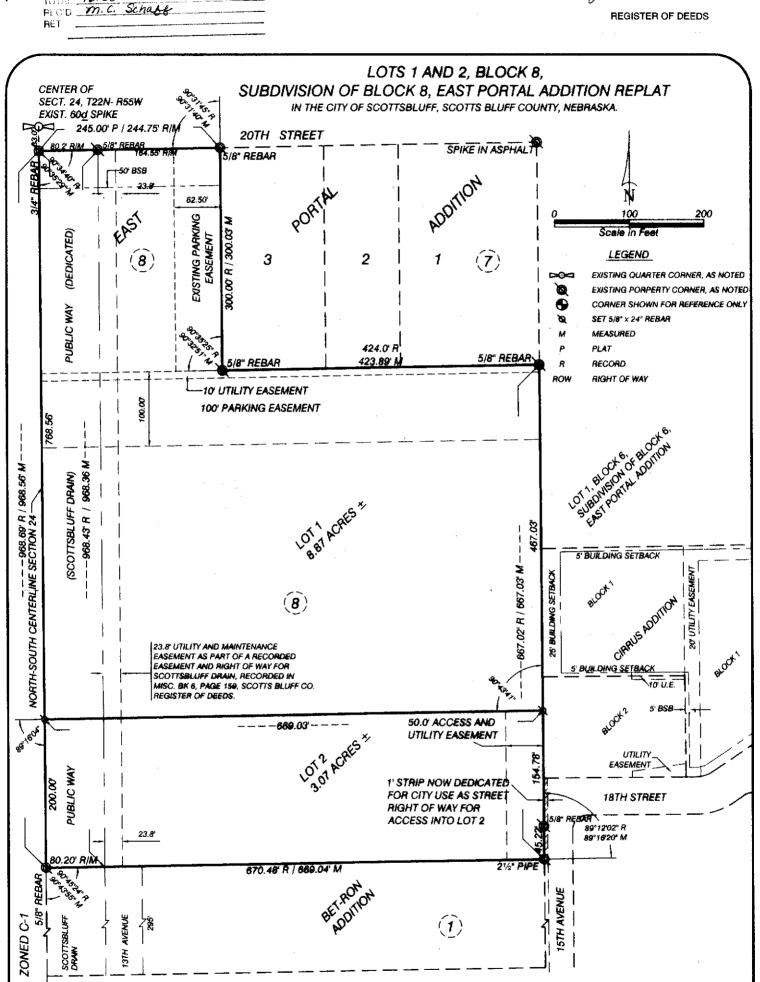

**Inst.** 2007

384

Date 1-19-07 Time 11:45 Am

Jean a. Bauer

REGISTER OF DEEDS

17TH STREET

LOTS 1 AND 2, BLOCK 8
SUBDIVISION OF BLOCK 8
EAST PORTAL ADDITION REPLAT
SCOTTSBLUFF, NEBRASKA
SHEET 2 OF 3

## SURVEYOR'S CERTIFICATE

I, Kelly A. Beatty, a Nebraska Registered Land Surveyor, hereby certify that I have surveyed and prepared a plat of LOTS 1 AND 2, BLOCK 8, Subdivision of Block 8, East Portal Addition Replat, in the City of Scottsbluff, Scotts Bluff County, Nebraska.

That the accompanying plat is a true delineation of such survey drawn to a scale of 100 feet to the inch. That all dimensions are in feet and decimals. That each lot and block has its own number and that the boundary of the plat is shown with a heavy solid line with dashed lines being for orientation purposes only. That all corners found or set are marked as shown.

WITNESS MY HAND AND SEAL THIS 12 DAY OF December 20 06
FOR THE FIRM OF M. C. SCHAFF AND ASSOCIATES, INC.

Kelly A. Beatty, Nebraska Registered Land Surveyor, L. S. 476

## OWNER'S STATEMENT

We, the undersigned, being the owners of Block 8, East Portal Addition Replat, a Replat of Block 8, East Portal Addition and adjacent unplatted land in the City of Scottsbluff, Scotts Bluff County, Nebraska, as described in the foregoing `Surveyor's Certificate' and shown on the accompanying plat have caused such real estate to be platted as LOTS 1, AND 2, BLOCK 8, a Subdivision of Block 8, East Portal Addition Replat, in the City of Scottsbluff, Scotts Bluff County, Nebraska.

That the foregoing plat is made with the free consent and in accordance with the desires of the undersigned owners. We hereby dedicate the easements and right of ways shown on the plat to the use and benefit of the public.

Dated this 12 th day of December 2006.

PRAIRIE FOREST, A PARTNERSHIP

Richard F. Meyer, Partner

LOTS 1 AND 2, BLOCK 8 SUBDIVISION OF BLOCK 8 EAST PORTAL ADDITION REPLAT SCOTTSBLUFF, NEBRASKA SHEET 3 OF 3