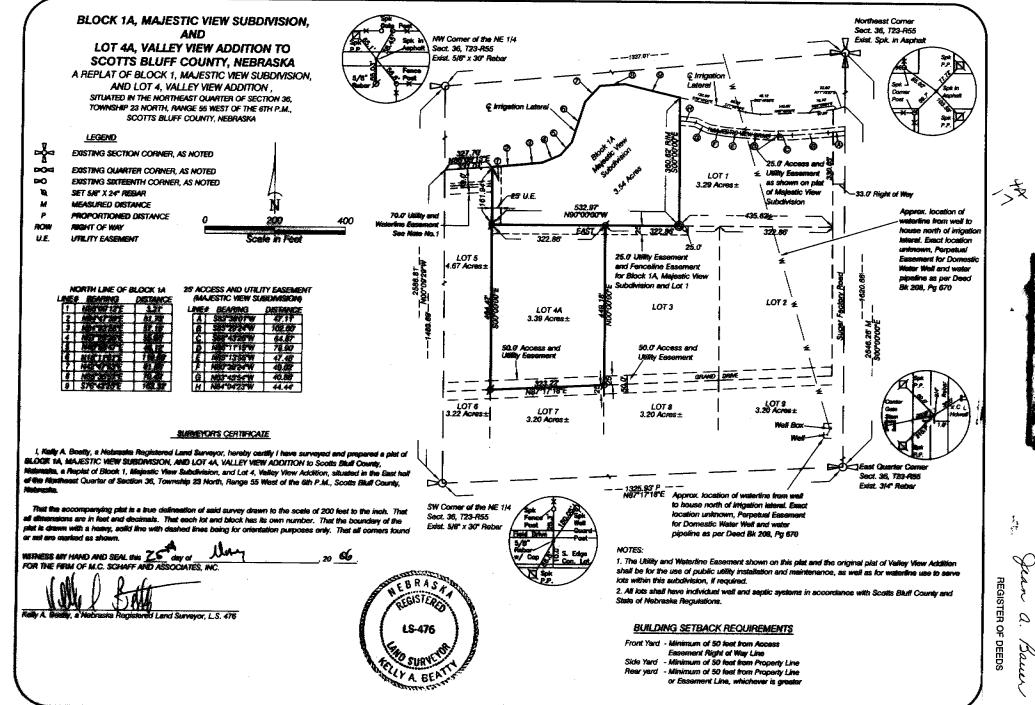

RECORDED SCOTTS BLUFF COUNTY,

BLOCK 1A, MAJESTIC VIEW SUBDIVISION, AND LOT 4A, VALLEY VIEW ADDITION, A REPLAT OF BLOCK 1, MAJESTIC VIEW SUBDIVISION AND LOT 4, VALLEY VIEW ADDITION SCOTTS BLUFF COUNTY, NEBRASKA SHEET 2 OF 2

## OWNER'S STATEMENT

| We, the undersigned, being the owners of that part of the East Half of the Northeast Quarter of Section 36, Township 23 North, Range 55 West of the 6th P.M., Scotts Bluff County, Nebraska, as described in the foregoing Surveyor's Certificate' and shown on the accompanying plat have caused such real estate to be platted as BLOCK 1A, MAJESTIC VIEW SUBDIVISION, AND LOT 4A, VALLEY VIEW ADDITION, A REPLAT OF BLOCK 1, MAJESTIC VIEW SUBDIVISION AND LOT 4, VALLEY VIEW ADDITION, an Addition in Scotts Bluff County, Nebraska, situated in the East Half of