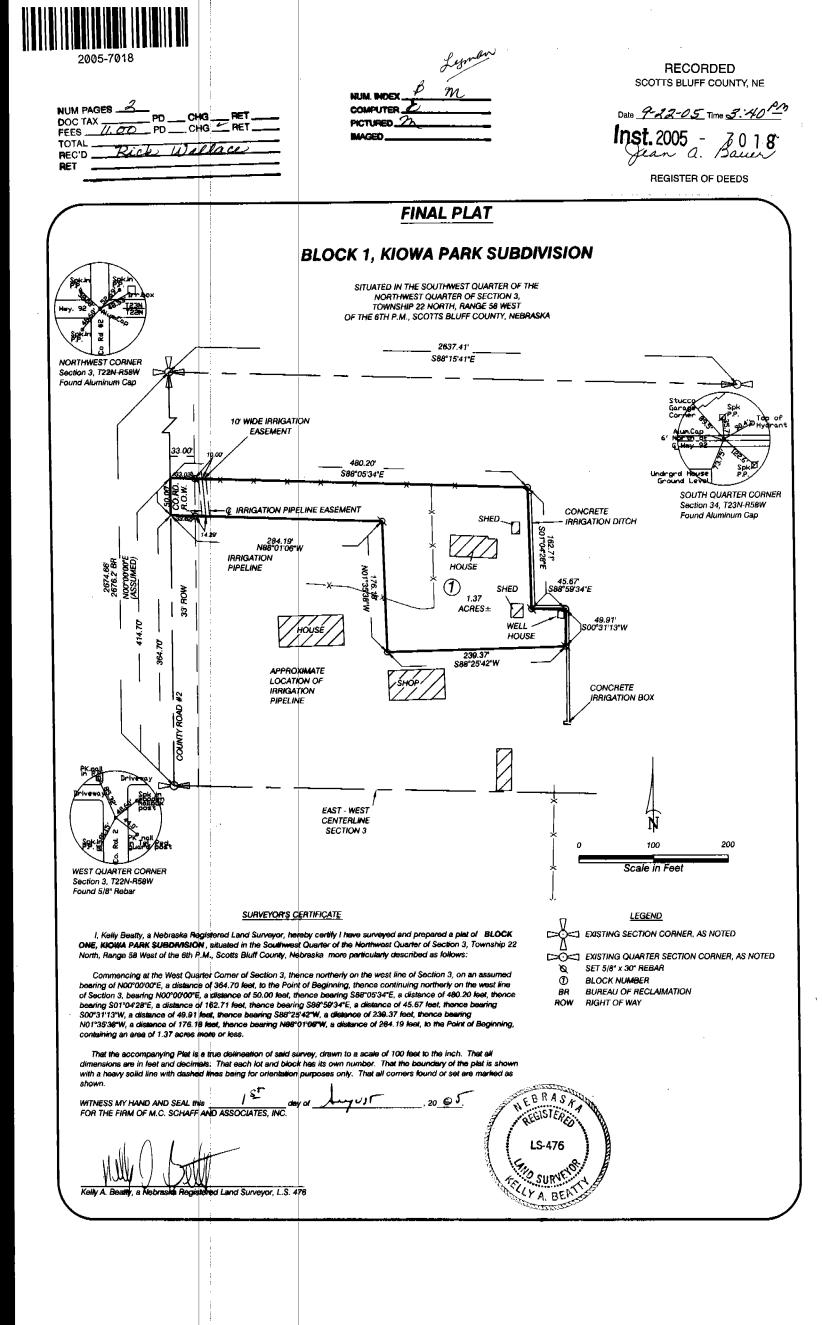

BLOCK ONE, KIOWA PARK SUBDIVISION, SCOTTS BLUFF COUNTY, NEBRASKA SHEET 2 OF 2

## OWNER'S STATEMENT

We, the undersigned being the owners of that land as described in the foregoing "Surveyor's Certificate" and shown on the accompanying plat have caused such real estate to be platted as BLOCK ONE, KIOWA PARK SUBDIVISION, SITUATED IN THE SOUTHWEST QUARTER OF THE NORTHWEST QUARTER OF SECTION 3, TOWNSHIP 22 NORTH, RANGE 58 WEST OF THE 6TH P.M., SCOTTS BLUFF COUNTY, NEBRASKA.

That the foregoing plat is made with the free consent and in accordance with the desires of the undersigned owners, and we hereby dedicate the County Road right of way for the use and benefit of the public, and the irrigation pipeline easement shown on the plat for the use and benefit of the land abutting the north line of BLOCK 1, KIOWA PARK SUBDIVISION.